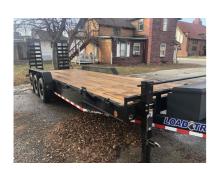

## 2022 Load Trail Car Hauler Equipment Trailer

| Stock#: T2350a                                                                 | VIN#: 4ZECH2431N1255159 | Year: 2022            |  |  |
|--------------------------------------------------------------------------------|-------------------------|-----------------------|--|--|
| Manufacturer: Load Trail                                                       | Width: 82" or 6'10"     | Length: 288" or 24'0" |  |  |
| GVWR: 21000                                                                    | Color: BLACK            | #Axles: 3             |  |  |
| URL: https://belttc.com/2022-load-trail-car-hauler-equipment-trailer-x3Xn.html |                         |                       |  |  |

## **Features**

| - 2 5/16 Coupler    | - Manual Jack   | - Break away Switch     |  |
|---------------------|-----------------|-------------------------|--|
| - Electric Brake(s) | - 8 Hole Wheels | - Spring Suspension     |  |
| - Wood Floor        | - Fenders       | - Front Tongue Toolbox  |  |
| - Spare Tire Mount  | - LED Lighting  | - DOT Approved Lighting |  |